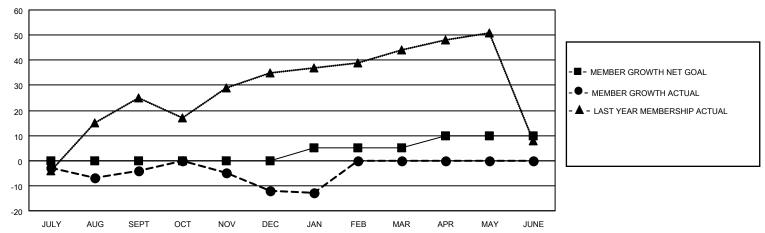

## District 110AZ

|               | Cluk          | os          |               | Members  RESULTS FOR 2020-2021 |                        |                         |                                                   |  |
|---------------|---------------|-------------|---------------|--------------------------------|------------------------|-------------------------|---------------------------------------------------|--|
|               | RESULTS FOR   | R 2020-2021 |               |                                |                        |                         |                                                   |  |
| QUARTER       | NEW CLUB GOAL | NEW CLUBS   | DROPPED CLUBS | QUARTER MEM                    | BER GROWTH NET<br>GOAL | MEMBER GROWTH<br>ACTUAL | DROPPED<br>MEMBERS ACTUA<br>(including transfers) |  |
| JULY/AUG/SEPT | 0             | 0           | 0             | JULY/AUG/SEPT                  | 0                      | 13                      | 12                                                |  |
| OCT/NOV/DEC   | 0             | 0           | 0             | OCT/NOV/DEC                    | 0                      | 21                      | 22                                                |  |
| JAN/FEB/MAR   | 1             | 0           | 0             | JAN/FEB/MAR                    | 5                      | 5                       | 5                                                 |  |
| APR/MAY/JUNE  | 1             | 0           | 0             | APR/MAY/JUNE                   | 5                      | 0                       | 0                                                 |  |